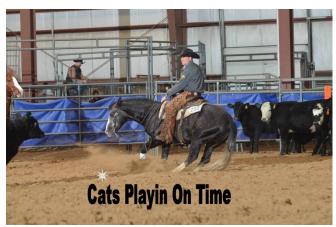

**CATS PLAYIN ON TIME** Date of Birth: 04/08/2009

CATS PLAYIN ON TIME

**Cats Playin On Time** 

Courtesy of IQHA Futurity

Cats Playin On Time is a 2009 AQHA Gray stallion sired by Sophistcated Catt out of FLS Playin On Time by Playgun. Earner of 9 AQHA Points. He has linebreeding with 10% or more influence through 6 crosses to Doc Bark for 20.31% and 2 crosses to Doc's Hickory for 12.50%. He was bred by Bob and/or Sherry Hamlin of Red Oak, Texas.